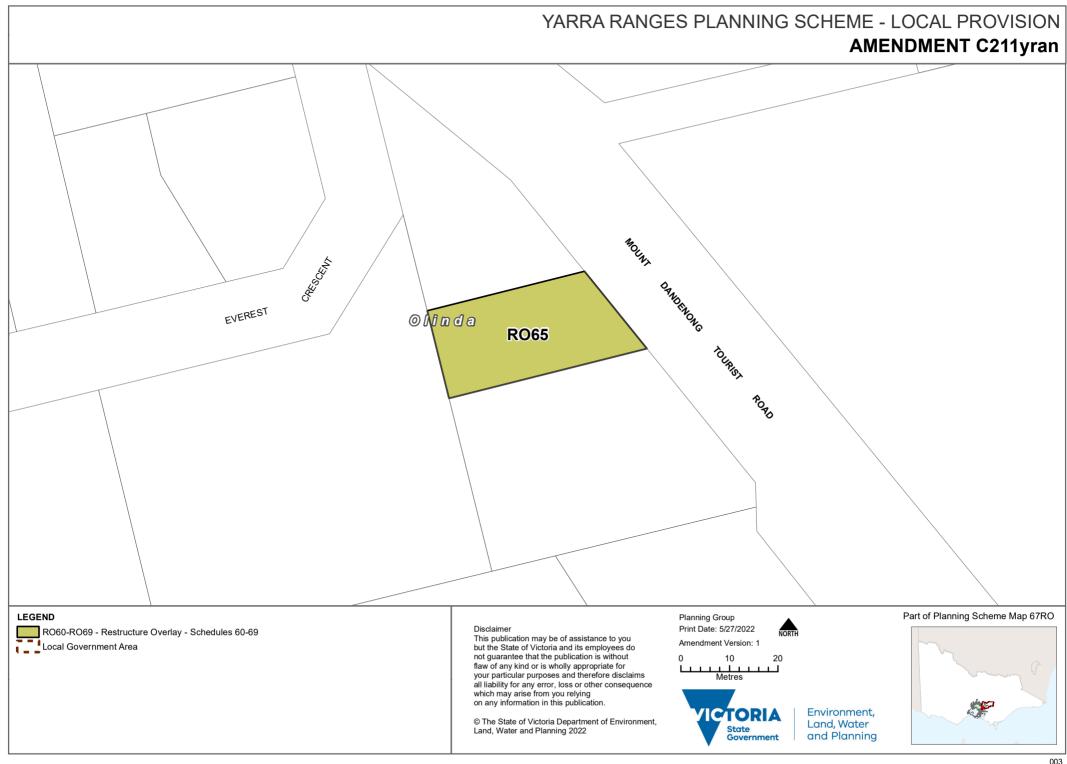

D ROAD TUTTAWATTA ROAD BOYCE Selby GEMBROOK ROAD ROAD **RO44** JANES ROAD WOMBALANA EVELINE ROAD 82 PCT & ANOOL POND Part of Planning Scheme Map 77RO LEGEND Planning Group Disclaimer Print Date: 9/5/2022 RO40-RO49 - Restructure Overlay - Schedules 40-49 Local Government Area This publication may be of assistance to you Amendment Version: 3 but the State of Victoria and its employees do not guarantee that the publication is without 120 flaw of any kind or is wholly appropriate for your particular purposes and therefore disclaims all liability for any error, loss or other consequence which may arise from you relying on any information in this publication. **TORIA** Environment, © The State of Victoria Department of Environment, Land, Water State Land, Water and Planning 2022 and Planning