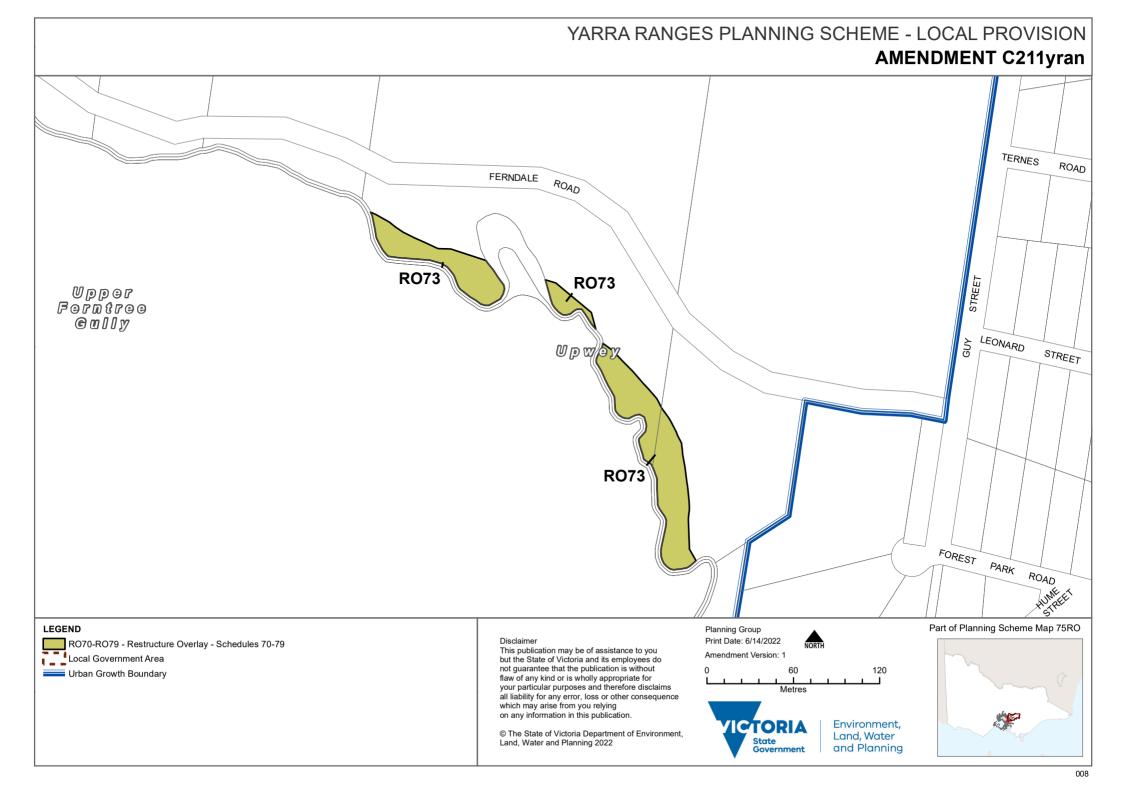

ROAD TUTTAWATTA ROAD BOYCE Selby GEMBROOK ROAD ROAD **RO44** JANES ROAD WOMBALANA EVELINE ROAD 82 PCT & ANOOL POND Part of Planning Scheme Map 77RO LEGEND Planning Group Disclaimer Print Date: 9/5/2022 RO40-RO49 - Restructure Overlay - Schedules 40-49 Local Government Area This publication may be of assistance to you Amendment Version: 3 but the State of Victoria and its employees do not guarantee that the publication is without 120 flaw of any kind or is wholly appropriate for your particular purposes and therefore disclaims all liability for any error, loss or other consequence which may arise from you relying on any information in this publication. **TORIA** Environment, © The State of Victoria Department of Environment, Land, Water State Land, Water and Planning 2022 and Planning