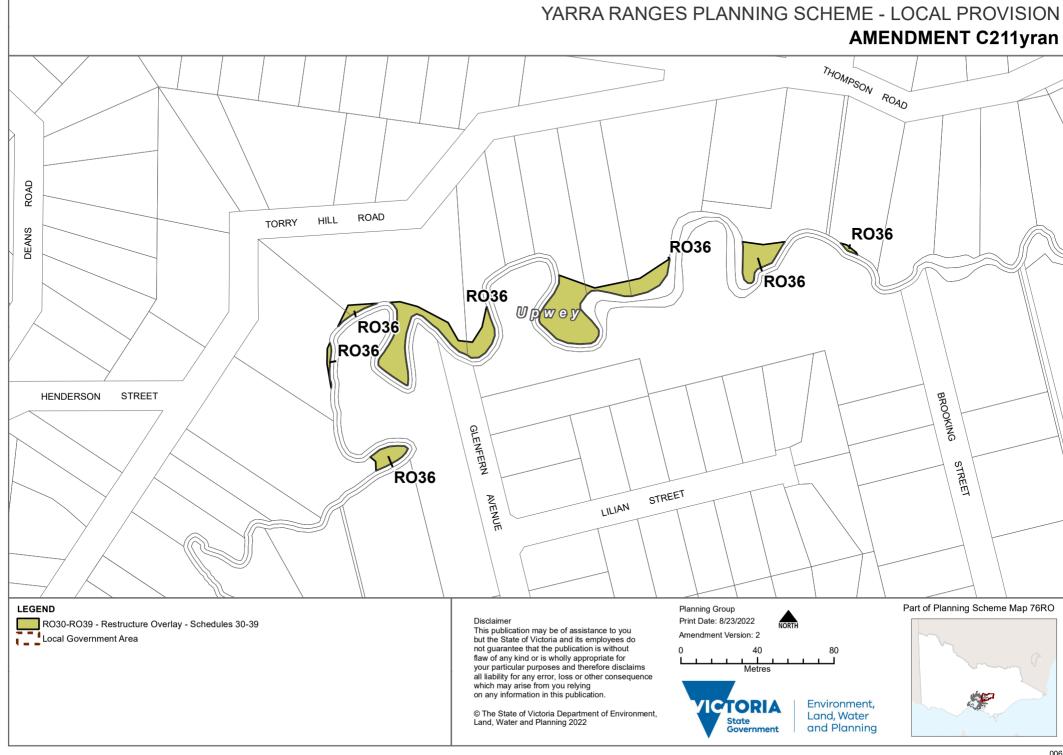

## YARRA RANGES PLANNING SCHEME - LOCAL PROVISION **AMENDMENT C211yran** TOOLANG NATION ROAD ROAD ROAD TUTTAWATTA ROAD BOYCE Selby GEMBROOK ROAD ROAD **RO44** JANES ROAD WOMBALANA EVELINE ROAD 82 PCT & ANOOL POND Part of Planning Scheme Map 77RO LEGEND Planning Group Disclaimer Print Date: 9/5/2022 RO40-RO49 - Restructure Overlay - Schedules 40-49 Local Government Area This publication may be of assistance to you Amendment Version: 3 but the State of Victoria and its employees do not guarantee that the publication is without 120 flaw of any kind or is wholly appropriate for your particular purposes and therefore disclaims all liability for any error, loss or other consequence which may arise from you relying on any information in this publication. **TORIA** Environment, © The State of Victoria Department of Environment, Land, Water State Land, Water and Planning 2022 and Planning