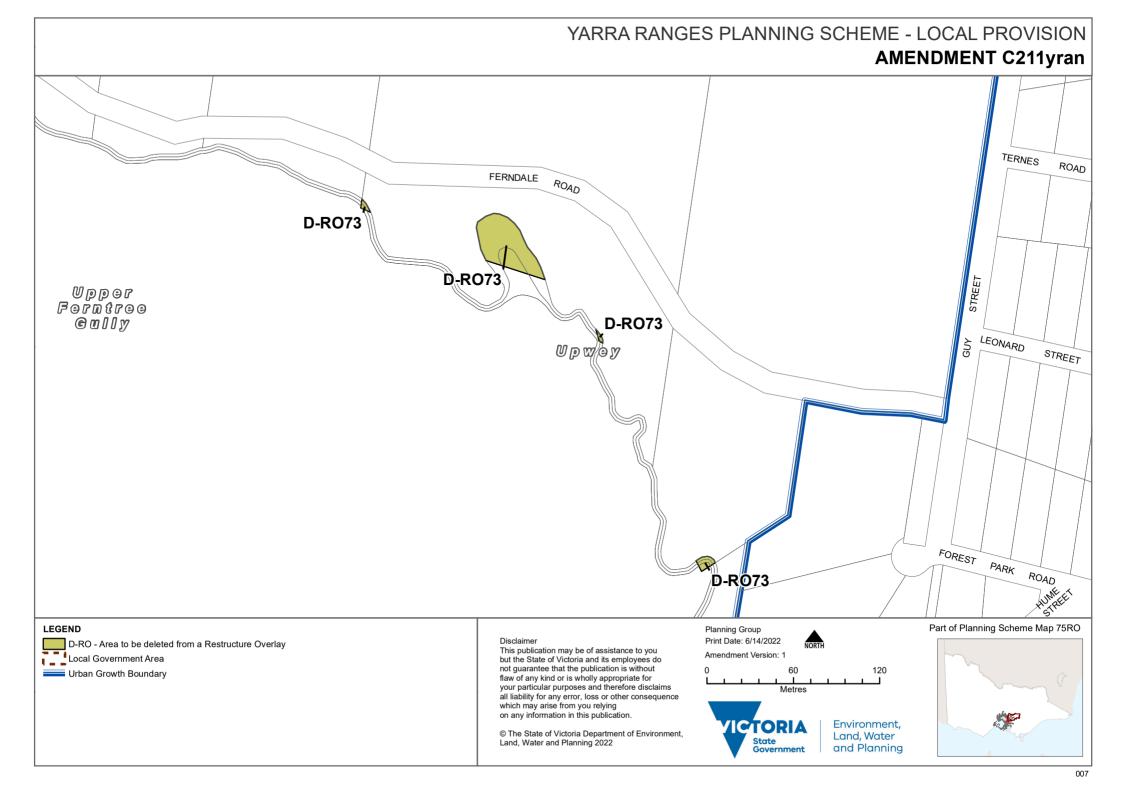

AD TUTTAWATTA ROAD BOYCE Selby GEMBROOK ROAD ROAD **RO44** JANES ROAD WOMBALANA EVELINE ROAD 82 PCT & ANOOL POND Part of Planning Scheme Map 77RO LEGEND Planning Group Disclaimer Print Date: 9/5/2022 RO40-RO49 - Restructure Overlay - Schedules 40-49 Local Government Area This publication may be of assistance to you Amendment Version: 3 but the State of Victoria and its employees do not guarantee that the publication is without 120 flaw of any kind or is wholly appropriate for your particular purposes and therefore disclaims all liability for any error, loss or other consequence which may arise from you relying on any information in this publication. **TORIA** Environment, © The State of Victoria Department of Environment, Land, Water State Land, Water and Planning 2022 and Planning