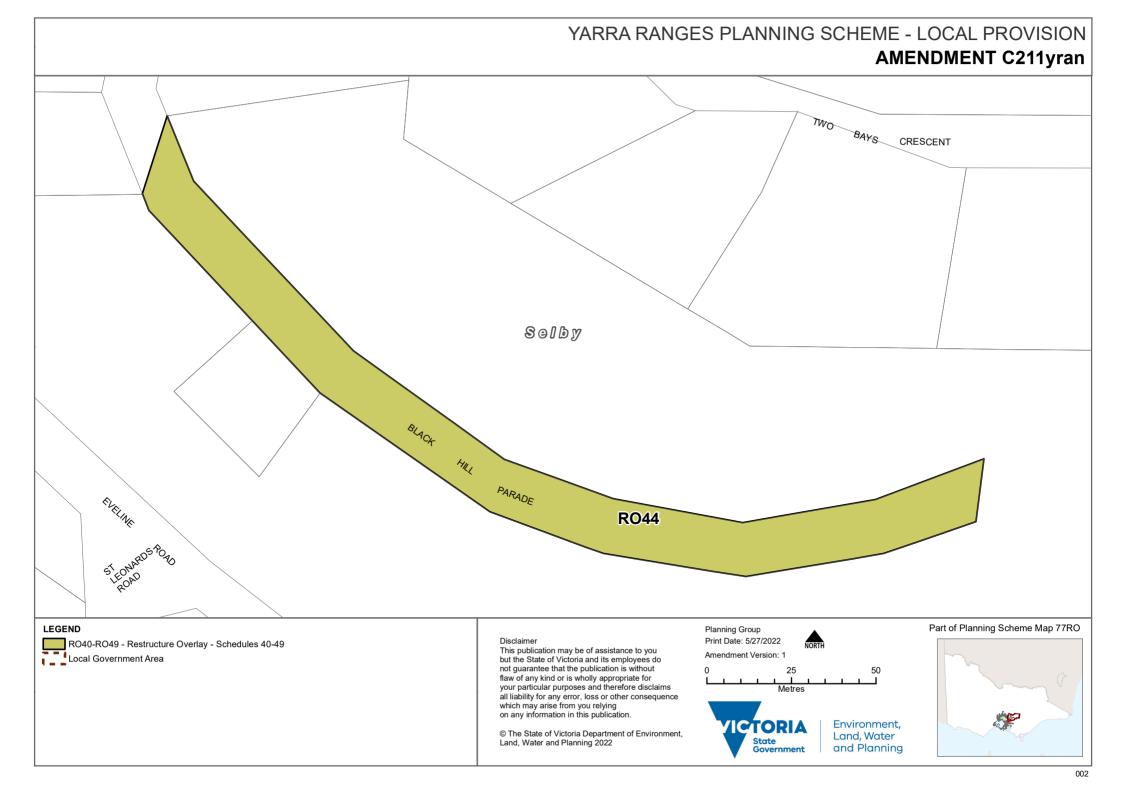

## YARRA RANGES PLANNING SCHEME - LOCAL PROVISION **AMENDMENT C211yran** TOOLANG NATION ROAD ROAD ROAD TUTTAWATTA ROAD BOYCE Selby GEMBROOK ROAD ROAD **RO44** JANES ROAD WOMBALANA EVELINE ROAD 82 PCT & ANOOL POND Part of Planning Scheme Map 77RO LEGEND Planning Group Disclaimer Print Date: 9/5/2022 RO40-RO49 - Restructure Overlay - Schedules 40-49 Local Government Area This publication may be of assistance to you Amendment Version: 3 but the State of Victoria and its employees do not guarantee that the publication is without 120 flaw of any kind or is wholly appropriate for your particular purposes and therefore disclaims all liability for any error, loss or other consequence which may arise from you relying on any information in this publication. **TORIA** Environment, © The State of Victoria Department of Environment, Land, Water State Land, Water and Planning 2022 and Planning