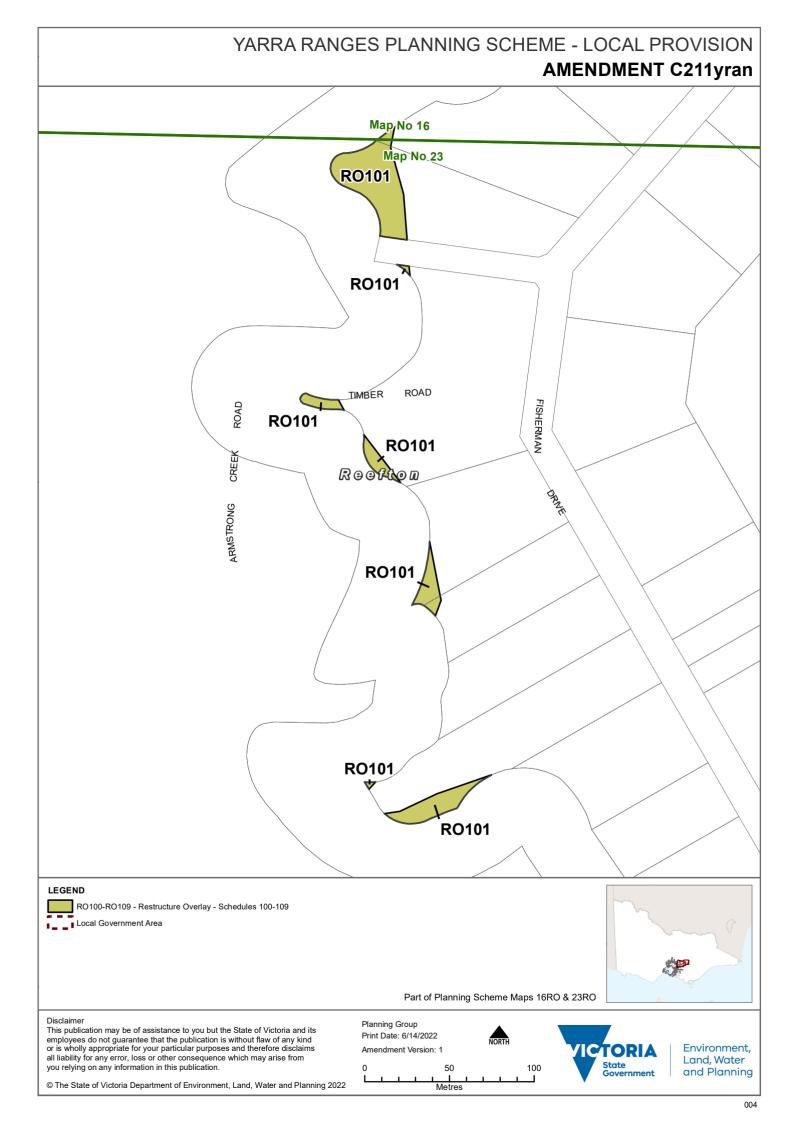

TUTTAWATTA ROAD BOYCE Selby GEMBROOK ROAD ROAD **RO44** JANES ROAD WOMBALANA EVELINE ROAD 82 PCT & ANOOL POND Part of Planning Scheme Map 77RO LEGEND Planning Group Disclaimer Print Date: 9/5/2022 RO40-RO49 - Restructure Overlay - Schedules 40-49 Local Government Area This publication may be of assistance to you Amendment Version: 3 but the State of Victoria and its employees do not guarantee that the publication is without 120 flaw of any kind or is wholly appropriate for your particular purposes and therefore disclaims all liability for any error, loss or other consequence which may arise from you relying on any information in this publication. **TORIA** Environment, © The State of Victoria Department of Environment, Land, Water State Land, Water and Planning 2022 and Planning