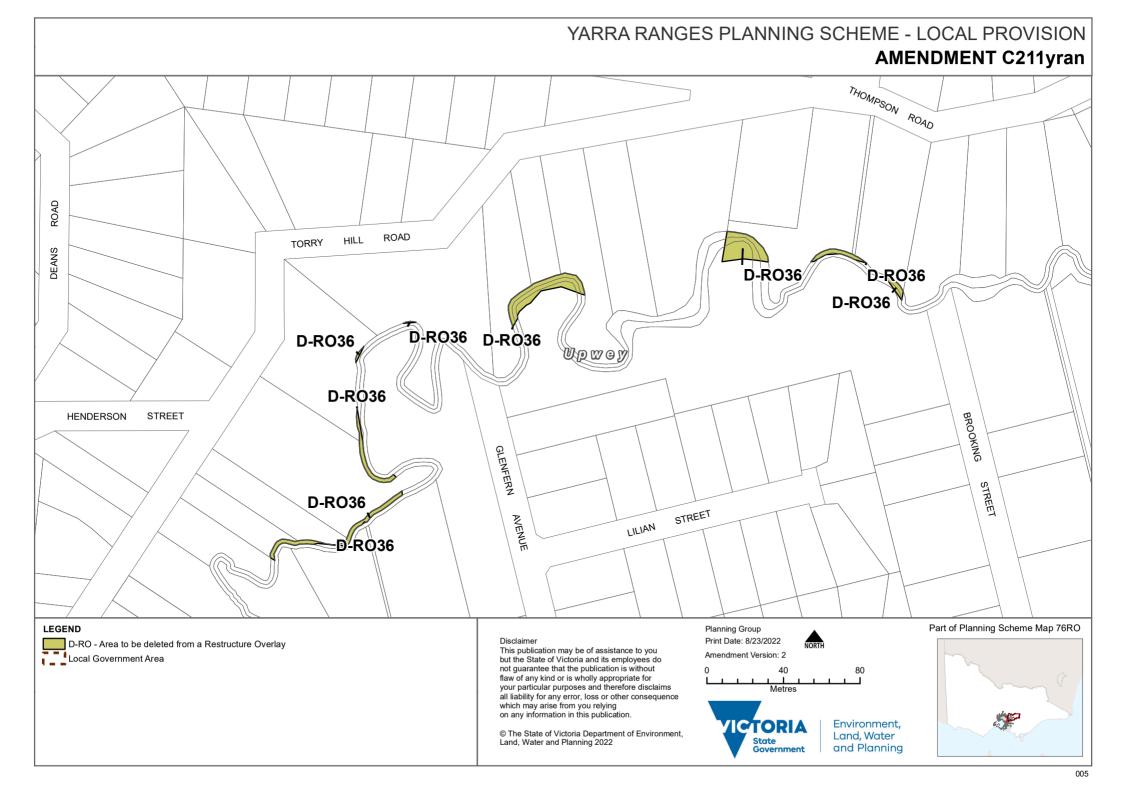

## YARRA RANGES PLANNING SCHEME - LOCAL PROVISION **AMENDMENT C211yran** TOOLANG NATION ROAD ROAD ROAD TUTTAWATTA ROAD BOYCE Selby GEMBROOK ROAD ROAD **RO44** JANES ROAD WOMBALANA EVELINE ROAD 82 PCT & ANOOL POND Part of Planning Scheme Map 77RO LEGEND Planning Group Disclaimer Print Date: 9/5/2022 RO40-RO49 - Restructure Overlay - Schedules 40-49 Local Government Area This publication may be of assistance to you Amendment Version: 3 but the State of Victoria and its employees do not guarantee that the publication is without 120 flaw of any kind or is wholly appropriate for your particular purposes and therefore disclaims all liability for any error, loss or other consequence which may arise from you relying on any information in this publication. **TORIA** Environment, © The State of Victoria Department of Environment, Land, Water State Land, Water and Planning 2022 and Planning